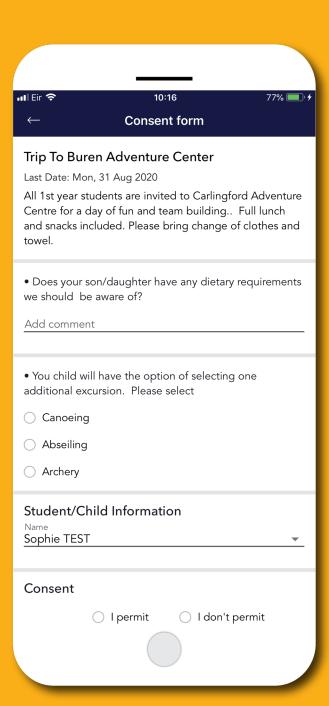

### **Digital Forms**

Any form which a parent needs to approve or acknowledge will be published in the App. Parents will only see forms that relate to them. A full history of forms submitted is in the App.

For example:

#### **Consent Forms**

Permission to go on a trip or attend an event.