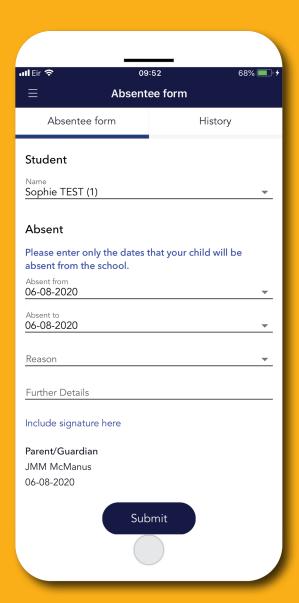

### Digital Attendance Forms

Parents/guardians **MUST** submit attendance forms through the App **BEFORE 08:15am** to allow school staff time to process the form.

#### **Security – PIN**

The App includes an optional 4 digit PIN security on all forms and payments. Parents/guardians can turn this on in their profile.

**Absentee Notes** 

**Late Notes** 

Permission To Leave Early includes QR code for parent/guardian to Digital Sign Out student

Return after Absence