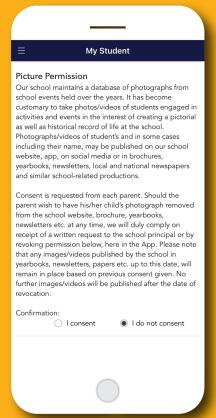

### **My Student**

## Consent to use student's image

Parents/guardians can grant and/or revoke consent for the school to include their student's image in photos/videos across the school's communications platforms.