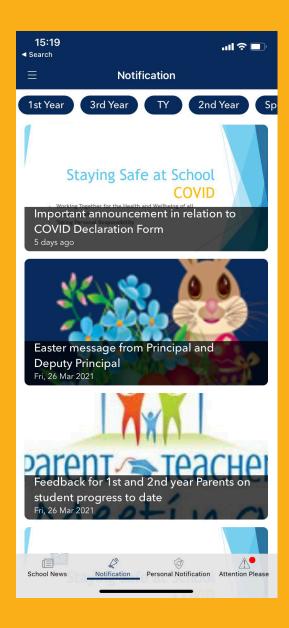

#### **Notifications**

Notifications are used for publishing information on the day-to-day administration of school.

#### News

The News feed is used for the general PR type of news.

#### **Personal Notifications**

Private Message to a group or individual parent/guardian. This will only be visible to that user. The system includes a "read" flag when the notification is opened and read by the user.